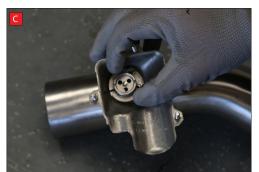

B) Lift up the motor. You will now be able to see the torsion spring (This must stay on the electronic valve motor to work with Scorpion Exhaust).

- D) Now fit the O.E electronic valve motor ensuring the spring seats correctly to the lugs of the valve.
- E) Using the 3 x 8mm O.E nuts secure in place. Once happy with fitment of Scorpion Exhaust, fully tighten up all clamps and fixing and plug in the electronic valve motor.