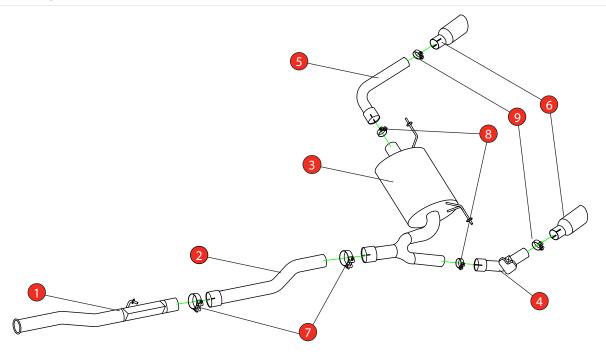

Estimated Fitting Time: 60 Minutes

| NO.    | PART NO.   | DESCRIPTION                                       | QTY |  |  |
|--------|------------|---------------------------------------------------|-----|--|--|
| 1      | 1252FD     | Front Pipe                                        | 1   |  |  |
| 2      | 1253FD     | Link Pipe                                         | 1   |  |  |
| 3      | 1257FD     | Rear Silencer                                     | 1   |  |  |
| 4      | 1258FD     | Left Hand Trim Connecting Pipe With Valve Fitting | 1   |  |  |
| 5      | 1256FD     | Right Hand Trim Connecting Pipe                   | 1   |  |  |
| 6      | Z023.10152 | Ø114mm Polished Daytona Trim                      | 2   |  |  |
| Fit Ki | Fit Kit    |                                                   |     |  |  |
| 7      | Z016.10062 | 79mm H/D Clamp                                    | 2   |  |  |
| 8      | Z016.10070 | 66mm H/D Clamp                                    | 2   |  |  |
| 9      | Z016.10064 | 63-68mm Clamp                                     | 2   |  |  |