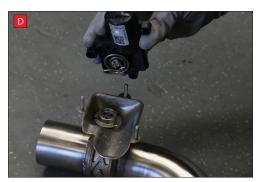

B) Lift up the motor. You will now be able to see the torsion spring (This must stay on the electronic valve motor to work with Scorpion Exhaust).

- D) Now fit the O.E electronic valve motor ensuring the spring seats correctly to the lugs of the valve.
- E) Using the 3 x 8mm O.E nuts secure in place. Once happy with fitment of Scorpion Exhaust, fully tighten up all clamps and fixing and plug in the electronic valve motor.