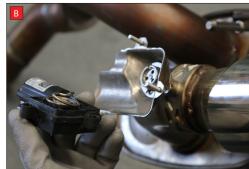

B) Lift up the motor. You will now be able to see the torsion spring (This must stay on the electronic valve motor to work with Scorpion Exhaust).

- D) Now fit the O.E electronic valve motor ensuring the spring seats correctly to the lugs of the valve.
- E) Using the 3 x 8mm O.E nuts secure in place. Once happy with fitment of Scorpion Exhaust, fully tighten up all clamps and fixing and plug in the electronic valve motor.