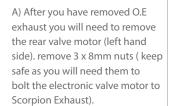

B) Lift up the motor. You will now be able to see the torsion spring (This must stay on the electronic valve motor to work with Scorpion Exhaust).

- D) Now fit the O.E electronic valve motor ensuring the spring seats correctly to the lugs of the valve.
- E) Using the 3 x 8mm O.E nuts secure in place. Once happy with fitment of Scorpion Exhaust, fully tighten up all clamps and fixing and plug in the electronic valve motor.