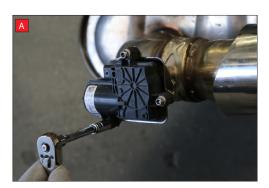

B) Lift up the motor. You will now be able to see the torsion spring (This must stay on the electronic valve motor to work with Scorpion Exhaust).

- D) Now fit the O.E electronic valve motor ensuring the spring seats correctly to the lugs of the valve.
- E) Using the 3 x 8mm O.E nuts secure in place. Once happy with fitment of Scorpion Exhaust, fully tighten up all clamps and fixing and plug in the electronic valve motor.