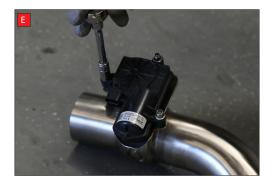

B) Lift up the motor. You will now be able to see the torsion spring (This must stay on the electronic valve motor to work with Scorpion Exhaust).

- D) Now fit the O.E electronic valve motor ensuring the spring seats correctly to the lugs of the valve.
- E) Using the 3 x 8mm O.E nuts secure in place. Once happy with fitment of Scorpion Exhaust, fully tighten up all clamps and fixing and plug in the electronic valve motor.